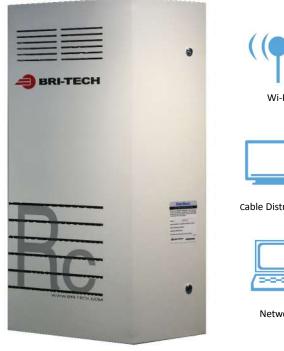

## **Structured Distribution Center** for Internet, Network and Cable/Satellite TV

The benchmark in organized cabling provides the platform for the most reliable home and business networks and entertainment systems. The Ready Center contains power conditioning and battery backup for routers and switches to insure power issues do not cause performance issues. Available with high quality distribution amplifiers to insure cable feeds to TV's set boxes for delivery of 4K content. By building in a POE switch the Ready Center can support up to 24 WI-FI access points or hardwired network jacks. Configurations are available for secuirty and camera systems. Additional Ready Centers can be added to scale to any size and can be connected interconnect with fiber cable with optional fiber kit.

model - description

| RC - Ready Center                                 |
|---------------------------------------------------|
| RC2 - Ready Center with UPS                       |
| RC3 - Ready Center with UPS and 24Port POE Switch |
| RC4 - Ready Center, UPS, 24P POE, Fiber Switch    |