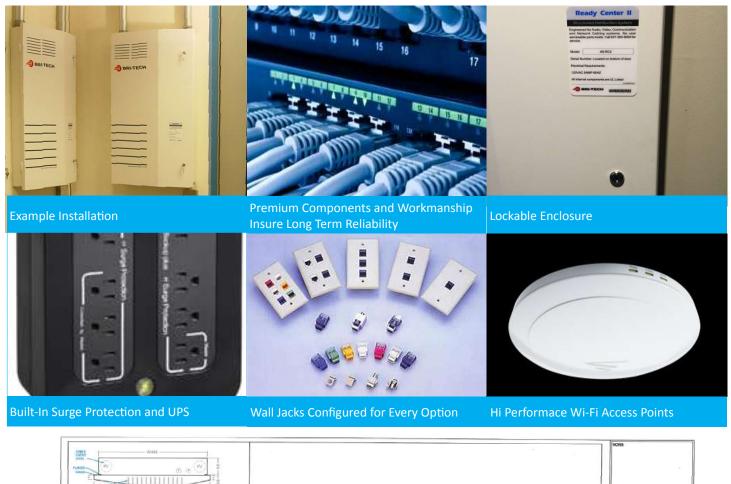

## **Structured Distribution Center** for Internet, Network and Cable/Satellite TV

The benchmark in organized cabling provides the platform for the most reliable home and business networks and entertainment systems. The Ready Center contains power conditioning and battery backup for routers and switches to insure power issues do not cause performance issues. Available with high quality distribution amplifiers to insure cable feeds to TV's set boxes for delivery of 4K content. By building in a POE switch the Ready Center can support up to 24 WI-FI access points or hardwired network jacks. Configurations are available for secuirty and camera systems. Additional Ready Centers can be added to scale to any size and can be connected interconnect with fiber cable with optional fiber kit.

model - description

| RC - Ready Center                                 |
|---------------------------------------------------|
| RC2 - Ready Center with UPS                       |
| RC3 - Ready Center with UPS and 24Port POE Switch |
| RC4 - Ready Center, UPS, 24P POE, Fiber Switch    |