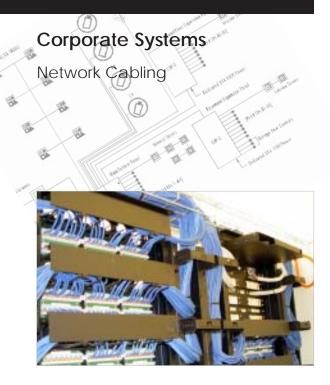

## **Network Cabling**

Bri-Tech's goal has always been to meet the needs of customers who require specialized cabling for their telephone and computer systems. Our experienced technicians have been trained and certified in installing engineered networks.

Our staff is completely trained to insure compliance to the EIA/ TIA standards necessary for high-speed data transmission. These standards not only apply to the cable, but also details installation methods, jacks, patch panels, etc. If there is ever a problem, Bri-Tech tests everything 100% and provides performance reports. Thrown cables can be fully supported on trays and are held with cable ties for optimum performance.