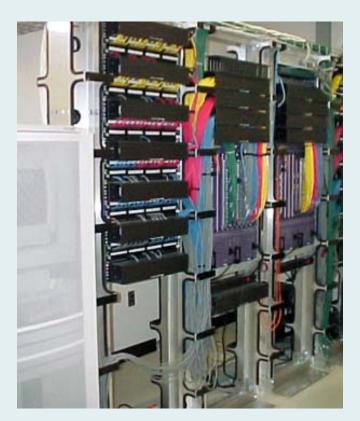

## **Network Cabling**

Bri-Tech's goal has always been to meet the needs of customers who require specialized cabling for their telephone and computer systems. Our experienced technicians have been trained and certified in installing engineered networks.

Our staff is completely trained to insure compliance to the EIA/ TIA standards necessary for high-speed data transmission. These standards not only apply to the cable, but also details installation methods, jacks, patch panels, etc. If there is ever a problem, Bri-Tech tests everything 100% and provides performance reports. Thrown cables can be fully supported on trays and are held with cable ties for optimum performance.

Bri-Tech has installed fiber backbone cabling systems for many of Long Island's leading corporations, including: ADP, Underwriters Labs, Periphonics, Nature's Bounty, Computer Associates.

We provide a great approach to communication solutions and a reliable voice, data and video infrastructure support service. We continue to provide our great design, installation and diagnostic services to everyone.