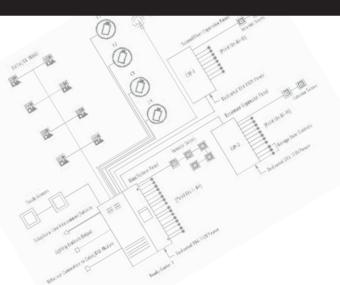

829 Lincoln Avenue Bohemia, New York 11716

P/ 631.563.8000 F/ 631.244.8005

www.bri-tech.com

Our Control Rooms are custom designed by Bri-Tech for each residence.

Refined methods combined with proper planning and trained staff are the ingredients for a perfectly executed installation. These efforts insure long term reliability, and easy upgrades. The enclosures handle all of the home's systems including:

- Security
- Automation
- Camera Systems
- Audio / Video
- Motorized Shades
- Lighting
- Networking
- Phones and Intercoms
- Gate Controls
- Pool Controls

Because all of our systems are scalable, they also benefit smaller homes.