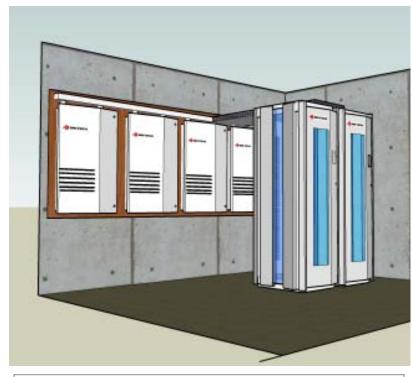

829 Lincoln Avenue Bohemia, New York 11716

P/ 631.563.8000 F/ 631.244.8005

www.bri-tech.com

Our Control Rooms are custom designed by Bri-Tech for each residence.

Refined methods combined with proper planning and trained staff are the ingredients for a perfectly executed installation. These efforts insure long term reliability, and easy upgrades. The enclosures handle all of the home's systems including:

- Security
- Automation
- Camera Systems
- Audio / Video
- Motorized Shades
- Lighting
- Networking
- Phones and Intercoms
- Gate Controls
- Pool Controls

Because all of our systems are scalable, they also benefit smaller homes.