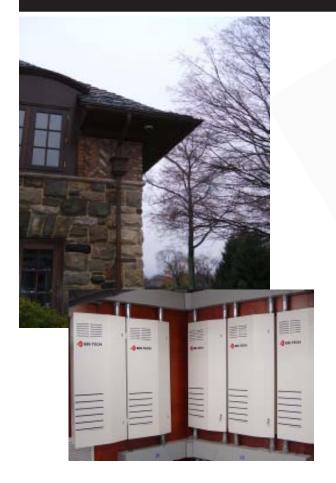

## CONTROL ROOMS

Fine homes are all about details. Bri-Tech's engineered systems match the detail, quality and refinement of these homes with the absolute best in home automation. These systems are discretely hidden in the living spaces, with all the real work being done in a dedicated control room. Bri-Tech continues our attention to detail even in this unseen space. The result has been that our clients have pride in their systems and typically include a stop at this room when giving a house tour.

829 Lincoln Avenue Bohemia, New York 11716

P/ 631.563.8000 F/ 631.244.8005

www.bri-tech.com

Our Control Rooms are custom designed by Bri-Tech for each residence.

Refined methods combined with proper planning and trained staff are the ingredients for a perfectly executed installation. These efforts insure long term reliability, and easy upgrades. The enclosures handle all of the home's systems including:

- Security
- Automation
- Camera Systems
- Audio / Video
- Motorized Shades
- Lighting
- Networking
- Phones and Intercoms
- Gate Controls
- Pool Controls

Because all of our systems are scalable, they also benefit smaller homes.