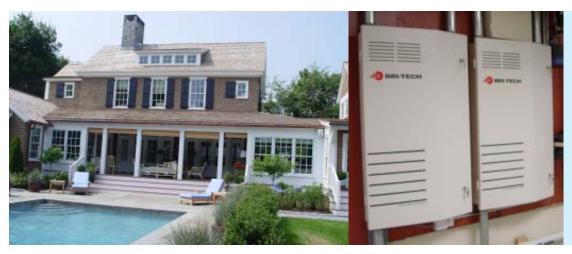

## CONTROL ROOMS

Fine homes are all about details. Bri-Tech's engineered systems match the detail, quality and refinement of these homes with the absolute best in home automation. These systems are discretely hidden in the living spaces, with all the real work being done in a dedicated control room. Bri-Tech continues our attention to detail even in this unseen space. The result has been that our clients have pride in their systems and typically include a stop at this room when giving a house tour.

829 Lincoln Avenue Bohemia, New York 11716

P/ 631.563.8000 F/ 631.244.8005

www.bri-tech.com

Our Control Rooms are custom designed by Bri-Tech for each residence.

Refined methods combined with proper planning and trained staff are the ingredients for a perfectly executed installation. These efforts insure long term reliability, and easy upgrades. The enclosures handle all of the home's systems including: