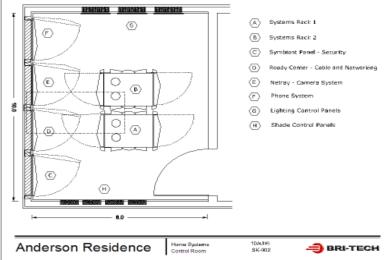

829 Lincoln Avenue Bohemia, New York 11716

P/ 631.563.8000 F/ 631.244.8005

www.bri-tech.com

Our Control Rooms are custom designed by Bri-Tech for each residence.

Refined methods combined with proper planning and trained staff are the ingredients for a perfectly executed installation. These efforts insure long term reliability, and easy upgrades. The enclosures handle all of the home's systems including:

- Security
- Automation
- Camera Systems
- Audio / Video
- Motorized Shades
- Lighting
- Networking
- Phones and Intercoms
- Gate Controls
- Pool Controls

Because all of our systems are scalable, they also benefit smaller homes.