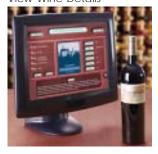

Touchpanel (TPS-6000) Screen Shots

Add New Wine

View Wine Details

Residential Technologies Division

829 Lincoln Avenue Bohemia, New York 11716

P/ 631.563.8000 F/ 631.244.8005

bri-tech.com