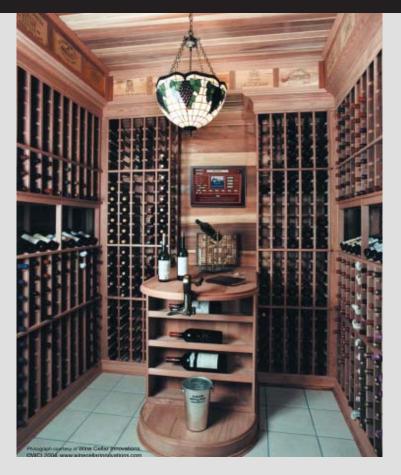

## AUTOMATION

Manage and catalog your precious wine collection with Crestron control systems and eSommelier. At the touch of a button you can search your entire inventory and retrieve pertinent information about the wine you're looking for.

Wines can be sorted by country of origin, region, variety of wine, winery, vintage, or ripeness. The extensive library of wines (over 139,000 included in the pre-loaded Wine Spectator database) can be viewed in its entirety, or the user can elect to view only the available wines in his or her particular collection, or those that have been flagged to be re-ordered. You can even find a wine's precise location in the wine cellar!