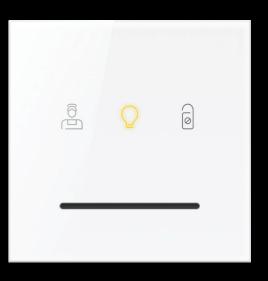

A TRIBUTE TO MINIMALIST AESTHETICS

ARIA Collection elicit straight lines, pure shapes, and completely smooth surfaces. The natural simplicity of these glass keypads can complement any modern interior. ARIA is minimalist in its' essence.

### ARIA COLLECTION

The ARIA Collection comes in 3x3 and 3x4 configurations with up to 12 touch-points and a thermostat version with a built-in temperature and humidity sensors. The keypads are available in two colors of extra clear glass - Ice White and York Black.