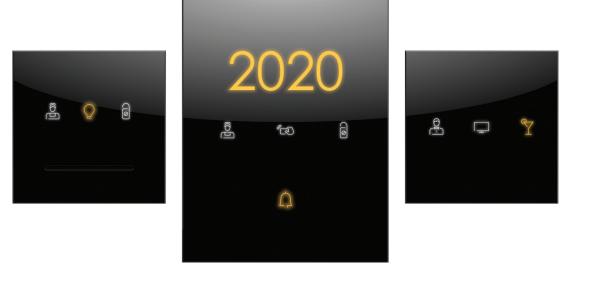

### SHINE WITH CHARACTER

Personalize your keypad even more by selecting color and intensity of each LED backlights. Choose from a 16'7 million color palette. The backlights dim when the keypad is not in use to ensure user's comfort during the night.

### ARIA COLLECTION

The ARIA Collection comes in 3x3 and 3x4 configurations with up to 12 touch-points and a thermostat version with a built-in temperature and humidity sensors. The keypads are available in two colors of extra clear glass - Ice White and York Black.