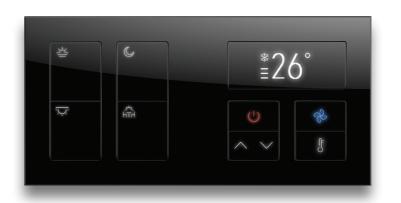

### ARIA COLLECTION

The ARIA Collection comes in 3x3 and 3x4 configurations with up to 12 touch-points and a thermostat version with a built-in temperature and humidity sensors. The keypads are available in two colors of extra clear glass - Ice White and York Black.