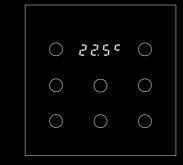

### ARIA COLLECTION

The ARIA Collection comes in 3x3 and 3x4 configurations with up to 12 touch-points and a thermostat version with a built-in temperature and humidity sensors. The keypads are available in two colors of extra clear glass - Ice White and York Black.