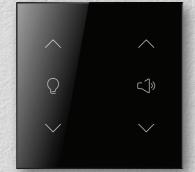

### ARIA COLLECTION

The ARIA Collection comes in 3x3 and 3x4 configurations with up to 12 touch-points and a thermostat version with a built-in temperature and humidity sensors. The keypads are available in two colors of extra clear glass - Ice White and York Black.