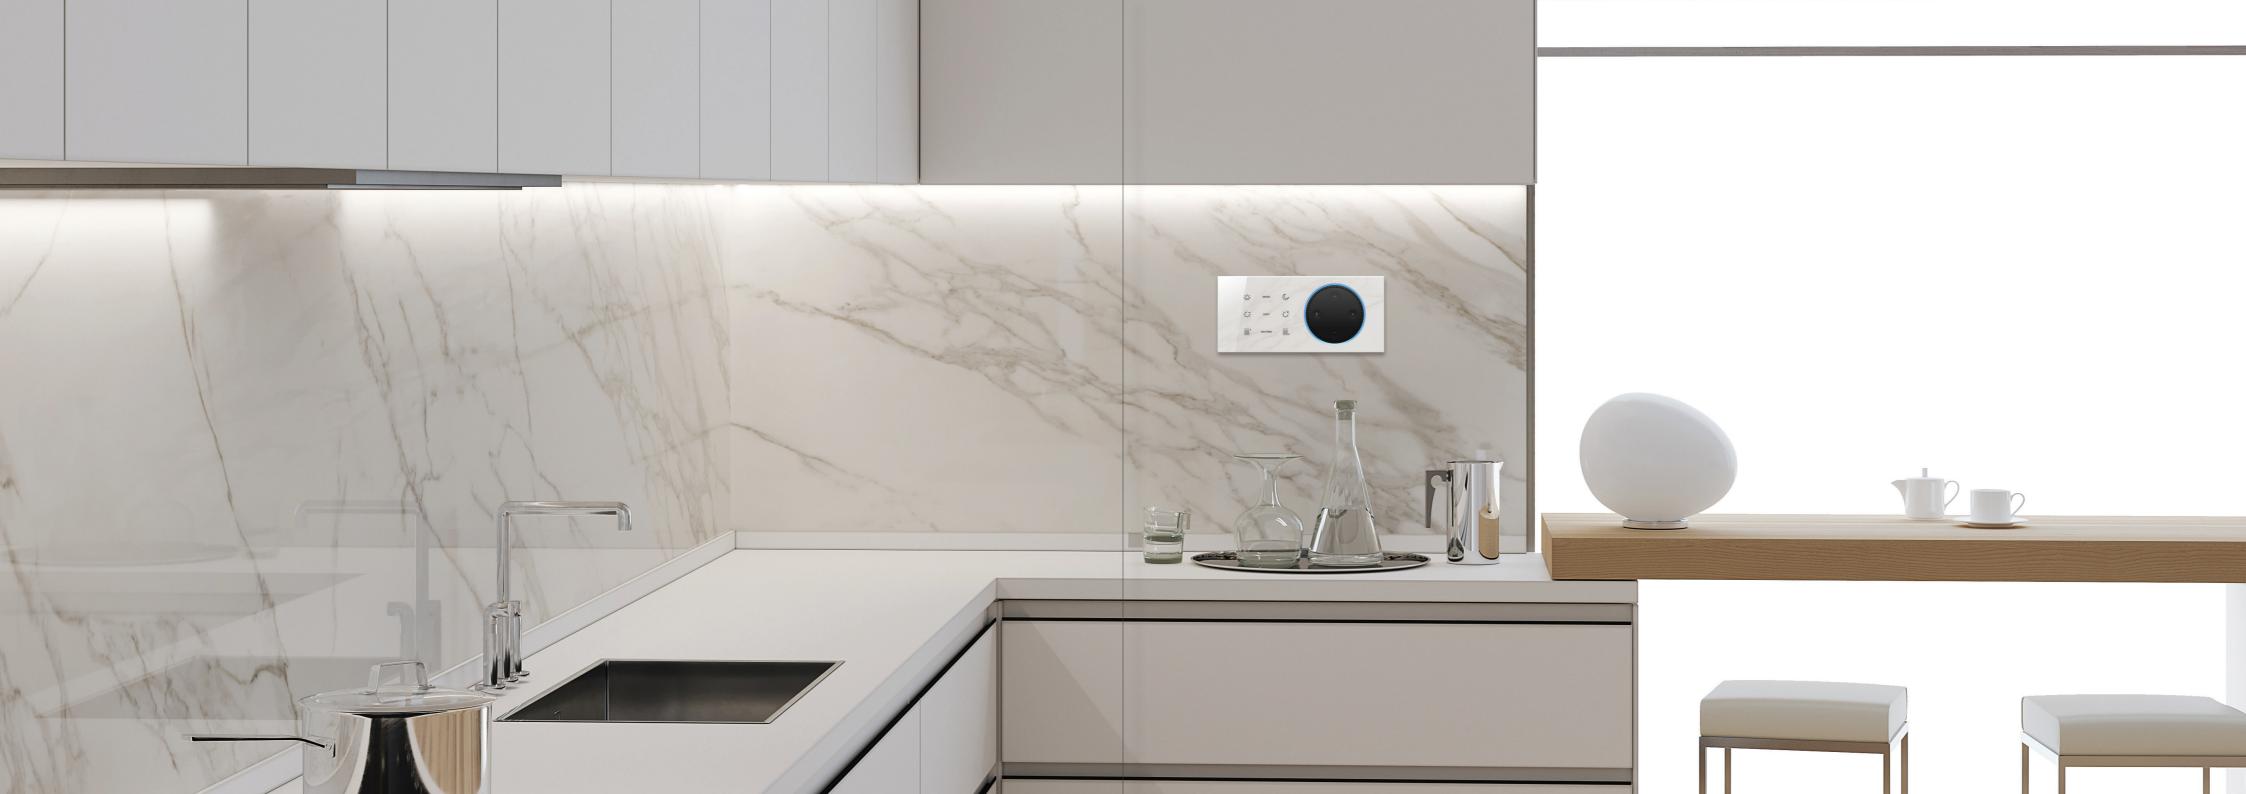

# A COMPLETE SOLUTION

Elegant door and card-holder keypads with room presence indicators create a complete solution for your hospitality business.

ARIA Glass Collection

Ice White

ALBA Glass Collection

York Black

### ARIA COLLECTION

The ARIA Collection comes in 3x3 and 3x4 configurations with up to 12 touch-points and a thermostat version with a built-in temperature and humidity sensors. The keypads are available in two colors of extra clear glass - Ice White and York Black.