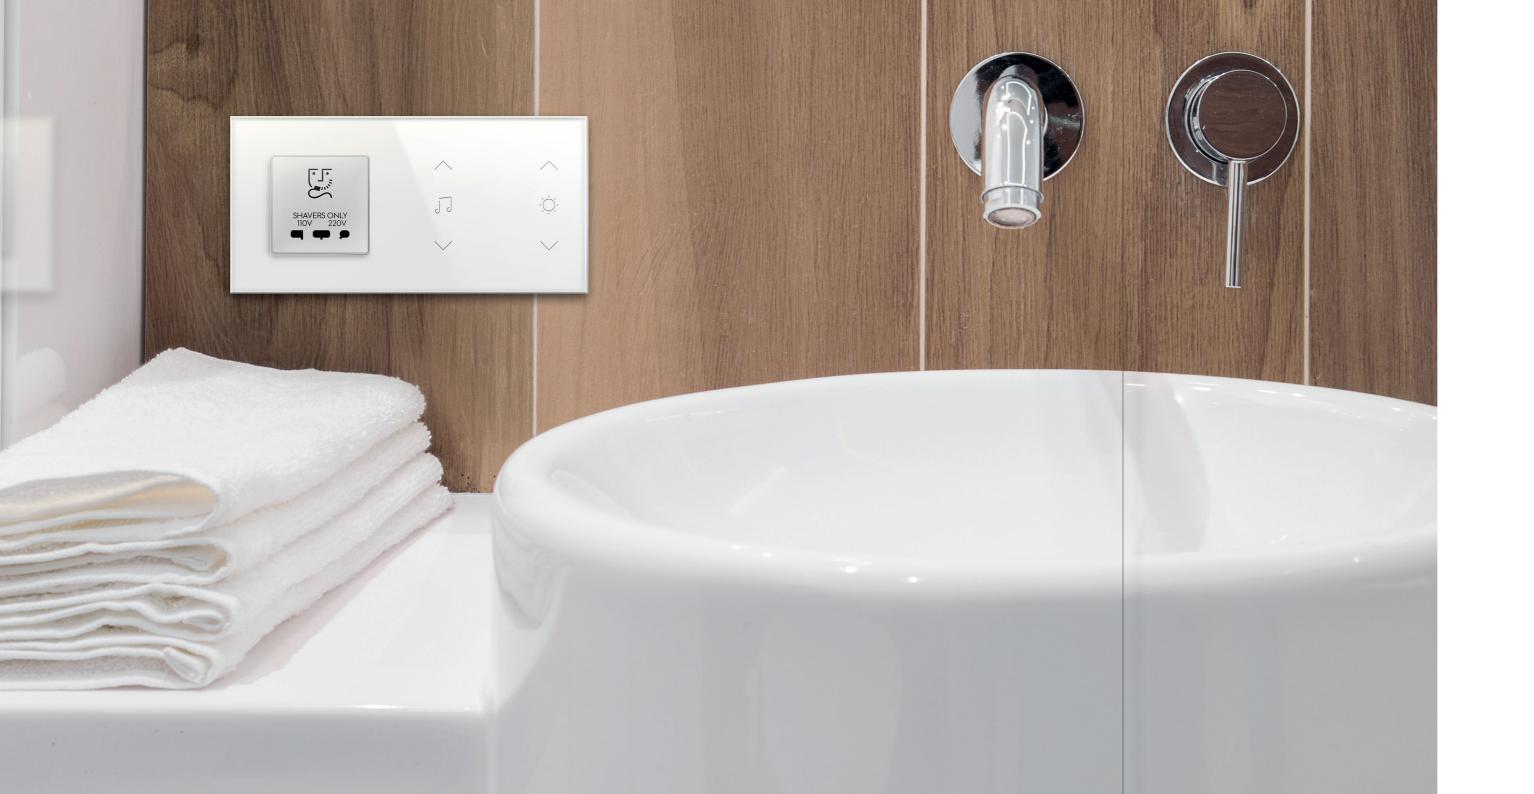

# A COMPLETE SOLUTION

Elegant door and card-holder keypads with room presence indicators create a complete solution for your hospitality business.

ARIA Glass Collection

Ice White

ALBA Glass Collection

York Black

### ARIA COLLECTION

The ARIA Collection comes in 3x3 and 3x4 configurations with up to 12 touch-points and a thermostat version with a built-in temperature and humidity sensors. The keypads are available in two colors of extra clear glass - Ice White and York Black.