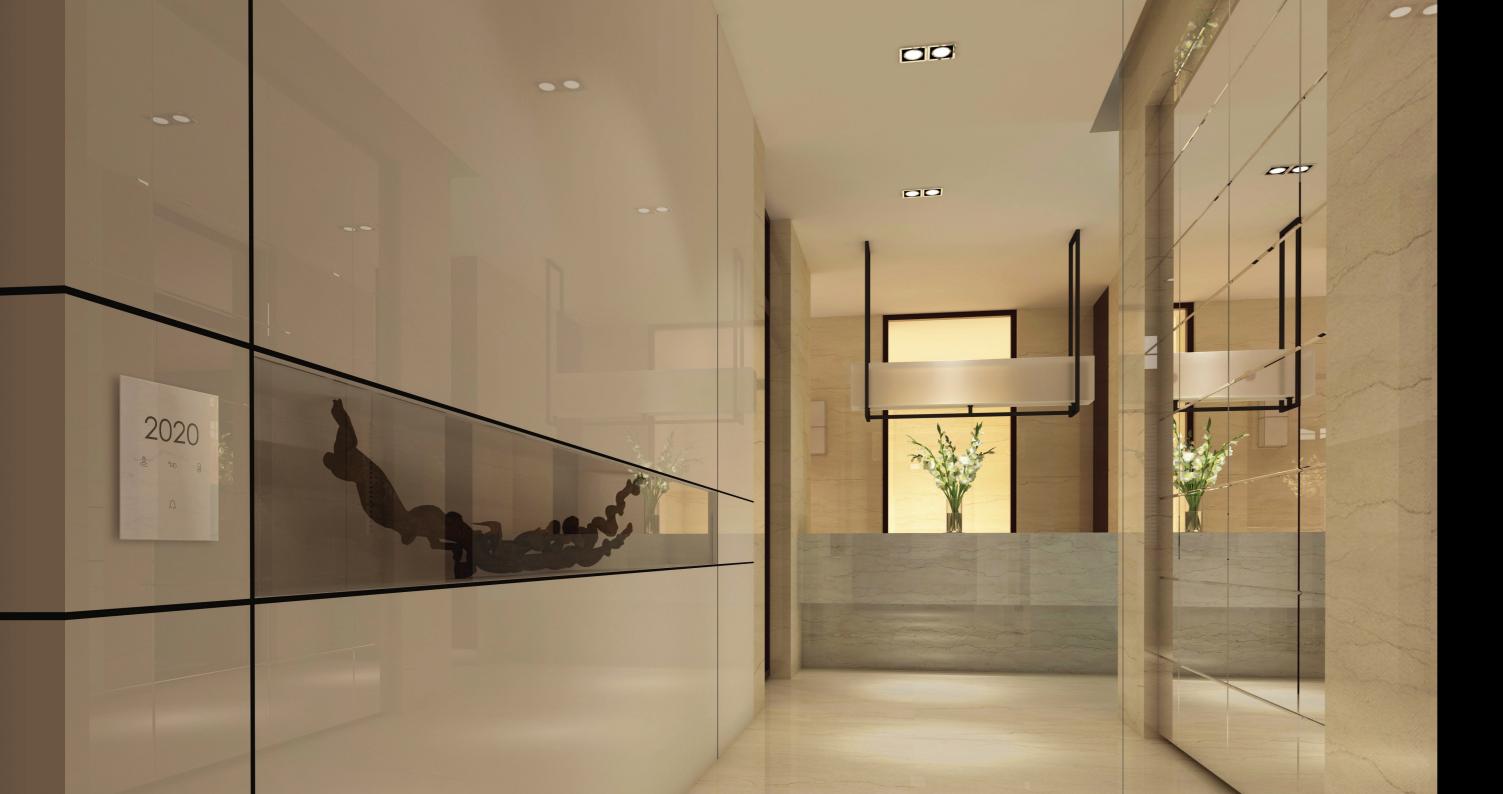

# ARIA HOSPITALITY COLLECTION

Improve service and operation efficiency with Black Nova keypads that completely match your hotel brand identity.

# A COMPLETE SOLUTION

Elegant door and card-holder keypads with room presence indicators create a complete solution for your hospitality business.

ARIA Glass Collection

Ice White

ALBA Glass Collection

York Black