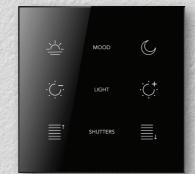

### ARIA COLLECTION

The ARIA Collection comes in 3x3 and 3x4 configurations with up to 12 touch-points and a thermostat version with a built-in temperature and humidity sensors. The keypads are available in two colors of extra clear glass - Ice White and York Black.