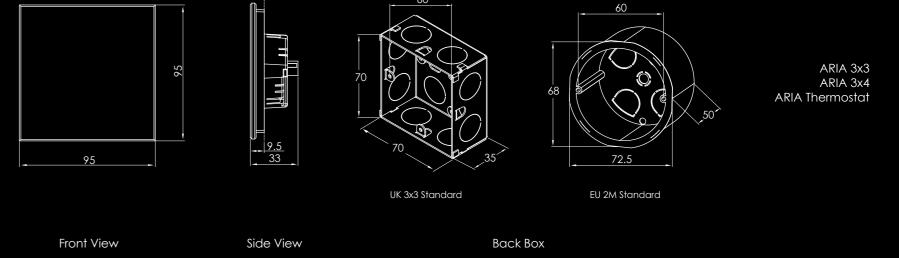

### ARIA COLLECTION

The ARIA Collection comes in 3x3 and 3x4 configurations with up to 12 touch-points and a thermostat version with a built-in temperature and humidity sensors. The keypads are available in two colors of extra clear glass - Ice White and York Black.

### ARIA COLLECTION - Product dimensions

#### ARIA COLLECTION - Product dimensions