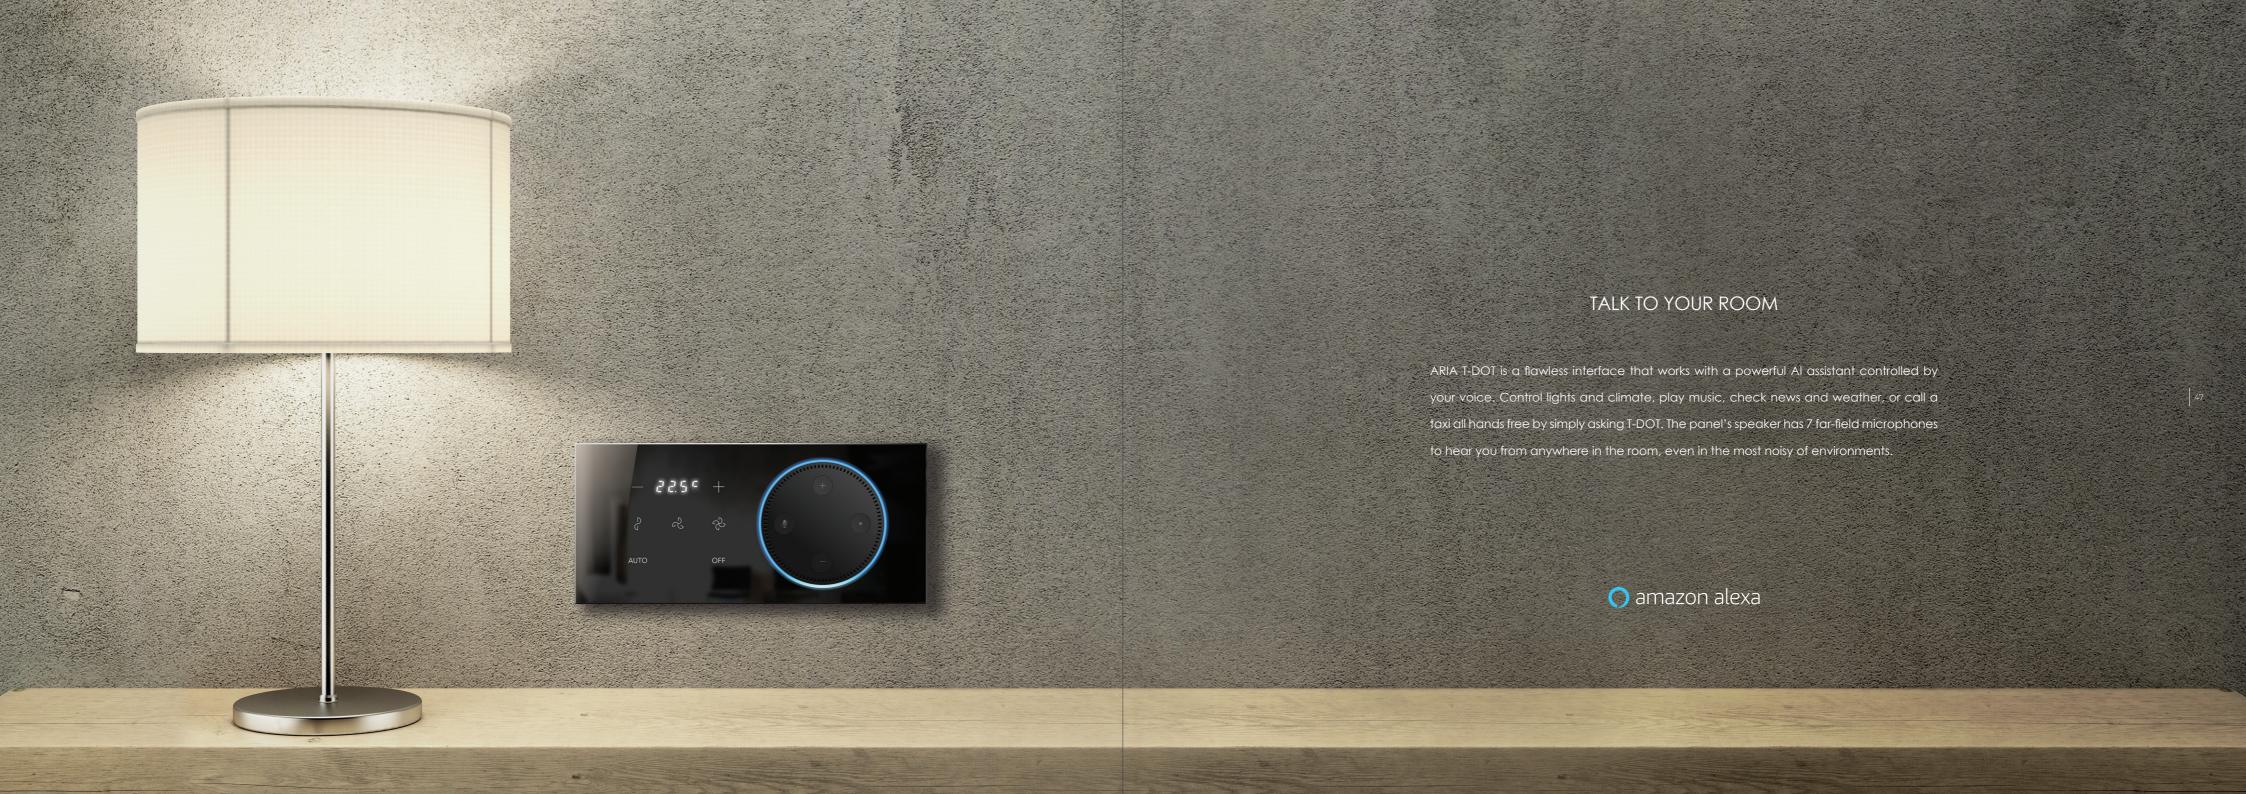

# ARIA HOSPITALITY COLLECTION

Improve service and operation efficiency with Black Nova keypads that completely match your hotel brand identity.

# A COMPLETE SOLUTION

Elegant door and card-holder keypads with room presence indicators create a complete solution for your hospitality business.

ARIA Glass Collection

Ice White

ALBA Glass Collection

York Black