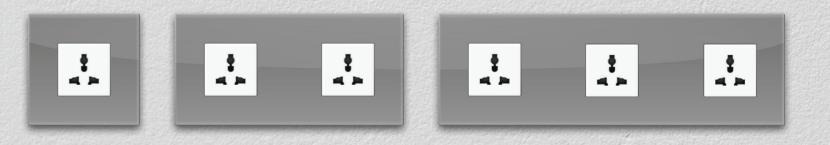

## SOCKET COLLECTION

Complete your design with socket frames, that perfectly match format and finishes of your ALBA and ARIA keypads.

Frames are available in 1,2 and 3 modules versions.

TECHNICAL INFORMATION