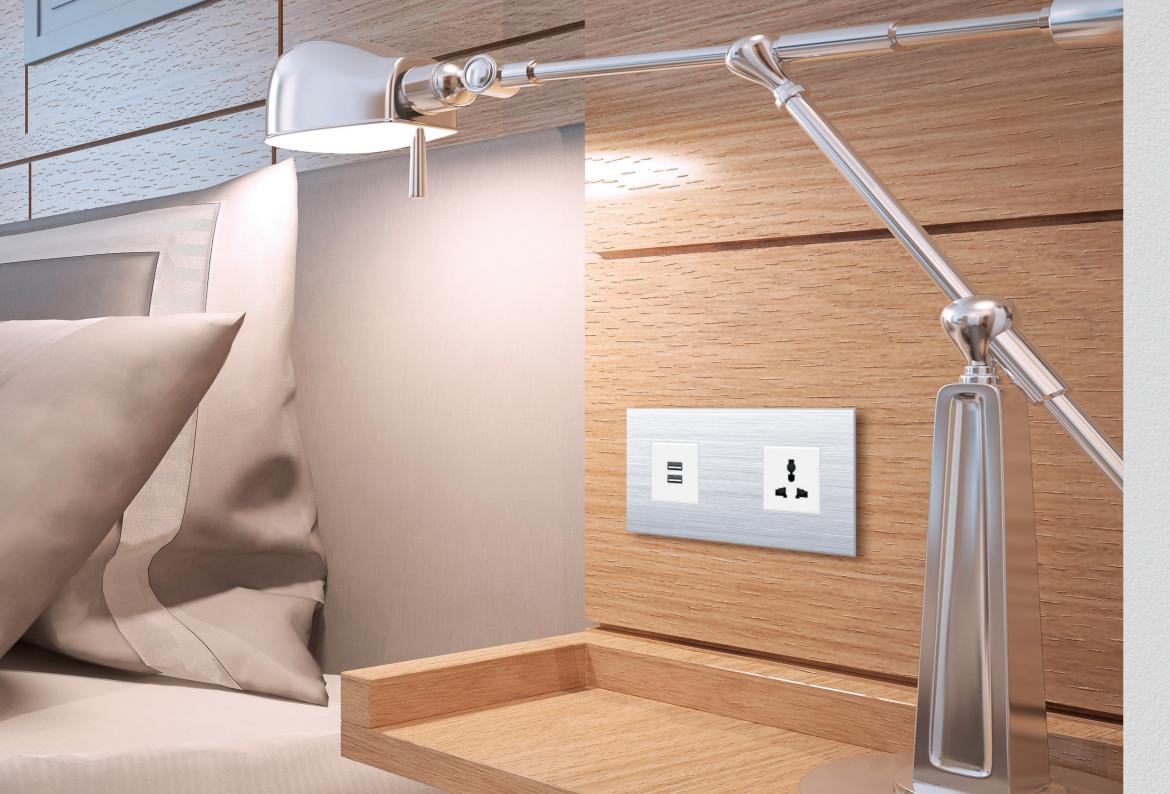

## GO BEYOND THE FORMAT

ALBA and ARIA double frames allow you to combine diffrent keypad layouts together or to equip your keypads with a socket.

Reduce visual clutter and fulfill needs of the most complex of projects.

## SOCKET COLLECTION

Complete your design with socket frames, that perfectly match format and finishes of your ALBA and ARIA keypads.

Frames are available in 1,2 and 3 modules versions.

TECHNICAL INFORMATION