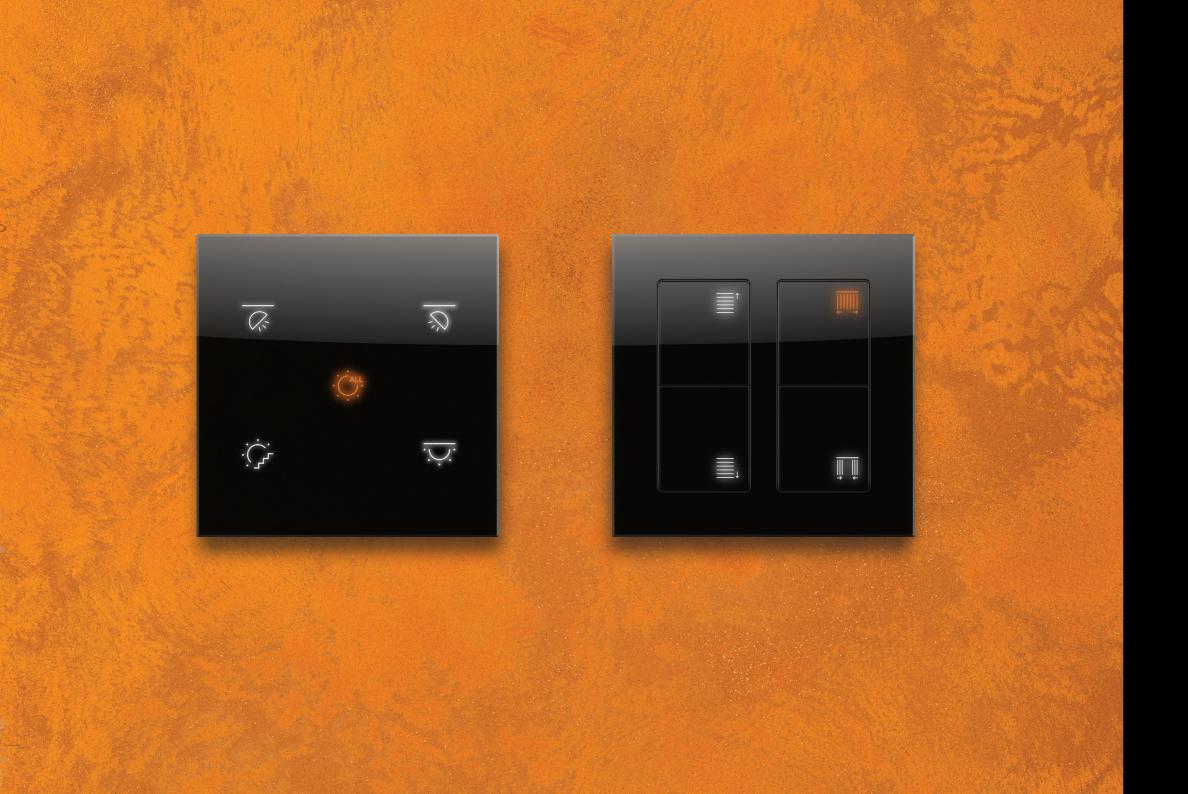

### ARIA COLLECTION

The ARIA Collection comes in 3x3 and 3x4 configurations with up to 12 touch-points and a thermostat version with a built-in temperature and humidity sensors. The keypads are available in two colors of extra clear glass - Ice White and York Black.