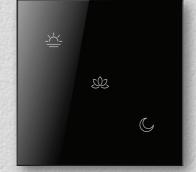

### SHINE WITH CHARACTER

Personalize your keypad even more by selecting color and intensity of each LED backlights. Choose from a 16'7 million color palette. The backlights dim when the keypad is not in use to ensure user's comfort during the night.

### ARIA COLLECTION

The ARIA Collection comes in 3x3 and 3x4 configurations with up to 12 touch-points and a thermostat version with a built-in temperature and humidity sensors. The keypads are available in two colors of extra clear glass - Ice White and York Black.