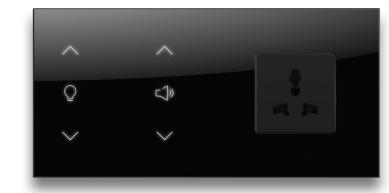

## SOCKET COLLECTION

Complete your design with socket frames, that perfectly match format and finishes of your ALBA and ARIA keypads.

Frames are available in 1,2 and 3 modules versions.

TECHNICAL INFORMATION