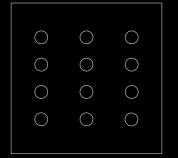

### ARIA COLLECTION

The ARIA Collection comes in 3x3 and 3x4 configurations with up to 12 touch-points and a thermostat version with a built-in temperature and humidity sensors. The keypads are available in two colors of extra clear glass - Ice White and York Black.