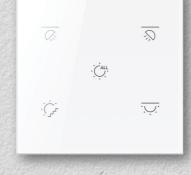

A TRIBUTE TO MINIMALIST AESTHETICS

ARIA Collection elicit straight lines, pure shapes, and completely smooth surfaces. The natural simplicity of these glass keypads can complement any modern interior. ARIA is minimalist in its' essence.

### ARIA COLLECTION

The ARIA Collection comes in 3x3 and 3x4 configurations with up to 12 touch-points and a thermostat version with a built-in temperature and humidity sensors. The keypads are available in two colors of extra clear glass - Ice White and York Black.